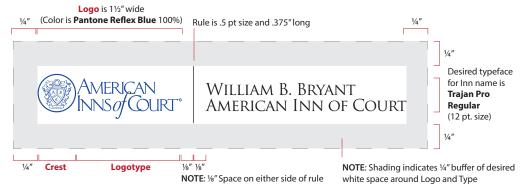

# **Acceptable Alternate Designs:**

The following examples are the **ONLY** acceptable alternatives to use crest, service marks, and logotype. The crest, service marks, logotype, and Inn name cannot appear in any other order or position. The **ONLY** text that should ever appear below the crest and logotype or to the right of the crest is the name of the Inn.

The crest and logotype and any acceptable alternative designs can only be used for materials associated with the individual Inn and/or the national organization.

William B. Bryant American Inn of Court